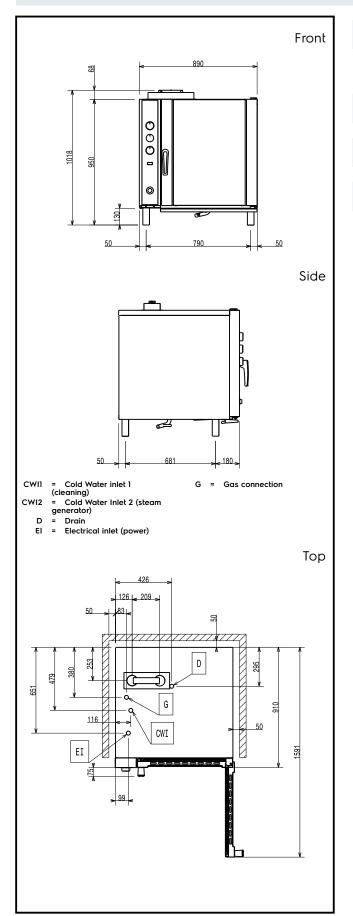

**Key Information:** 

Trays type:

External dimensions, Width: 890 mm External dimensions, Depth: 900 mm 970 mm External dimensions, Height: Net weight: 136 kg Functional level: Basic Cooking cycles - air-convection:

300 °C Internal dimensions, Width: 590 mm Internal dimensions, Depth: 479 mm Internal dimensions, Height: 680 mm

Crosswise Convection Gas Convection Oven, 10 GN1/1