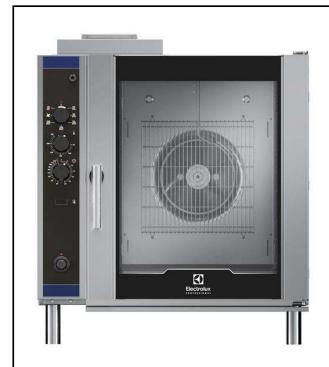

# Crosswise Convection Gas Convection Oven, 10 GN1/1

| ITEM #  |  |  |
|---------|--|--|
| MODEL # |  |  |
| NAME #  |  |  |
| SIS #   |  |  |
|         |  |  |
| AIA#    |  |  |

260819 (EFCG11CSAS)

\* NOT TRANSLATED \*

#### **Main Features**

- Main switch/Cooking mode selector which can be used to set: ON/OFF, hot air without humidification and hot air with humidification (choice of 5 different humidity levels).
- Rapid cooling of oven cavity.
- Timer to set the cooking time, adjustable up to 120 minutes or for continuous operation with an acoustic alarm to show the cycle has finished. At the end of the set cooking time the heat and the fan are automatically switched off.
- Maximum temperature of 300°C.
- Perfect evenness: guarantees perfect distribution of heat throughout the oven cavity.
- Halogen lighting and "crosswise" pan supports allow clear and unobstructed view of the products being cooked.
- Food temperature probe available as accessory.
- Drip tray to collect residual cooking juices and fat.
- Drip tray under the door to collect condensed liquid available as accessory.
- Capacity: 10 GN 1/1 trays.

#### Construction

- Robust structure thanks to stainless steel construction.
- Cooking chamber in 430 AISI stainless steel.
- Double thermo-glazed door with open frame construction, for cool outside door panel. Swing hinged easy-release inner glass on door for easy cleaning.
- Ergonomic door handle.
- Integrated drain outlet.
- 1 pair of 60 mm pitch runners is supplied as standard.
- IPX4 water resistance certification.